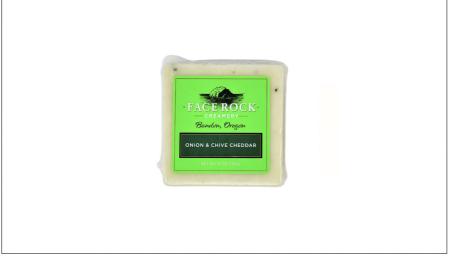

#### **Face Rock Creamery**

#### 140062 - Onion & Chive Cheddar

This Onion & Chive infusion duo is a smooth rich cheddar that is deepened by the savory hardiness of the chives. Our classic aged cheddar infused with a bold dose of onion and chive.

# 140062 - Onion & Chive Cheddar

This Onion & Chive infusion duo is a smooth rich cheddar that is deepened by the savory hardiness of the chives. Our classic aged cheddar infused with a bold dose of onion and chive.