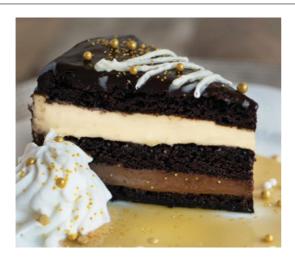

### 141047 - Chocolate Mousse Cake 10 Slices

Layers of the darkest chocolate sponge cake, sweet chocolate amaretto mousse and white chocolate butterscotch mousse, enrobed in bittersweet chocolate ganache, decorated with white and dark chocolate details

### \* Benefits

Lawler's White and Dark Chocolate Mousse Cake Colossal - Layers of the darkest chocolate sponge cake, sweet chocolate amaretto mousse and white chocolate butterscotch mousse, enrobed in bittersweet chocolate ganache, decorated with white and dark chocolate details. Lawler's Foods, premium dessert manufacturer located in Humble, TX, is a Dessert Holdings company.

# 141047 - Chocolate Mousse Cake 10 Slices

Layers of the darkest chocolate sponge cake, sweet chocolate amaretto mousse and white chocolate butterscotch mousse, enrobed in bittersweet chocolate ganache, decorated with white and dark chocolate details