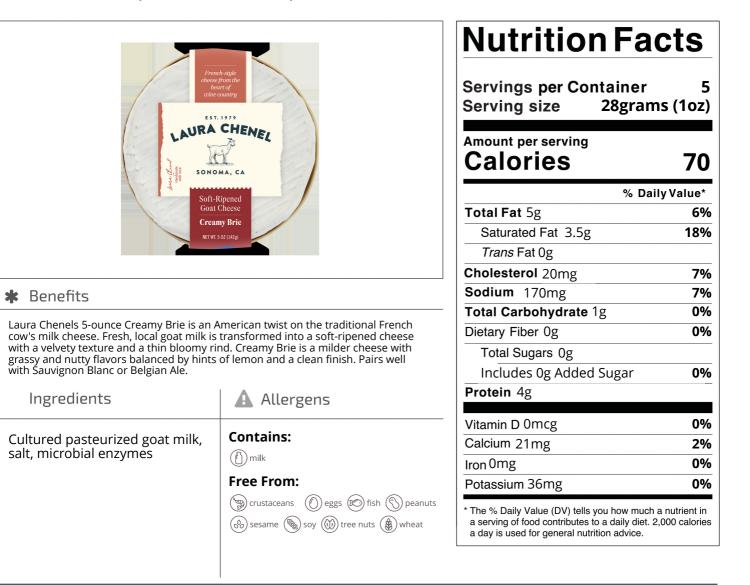

## Laura Chenel 14182 - Goat Brie Mini Wheel

Laura Chenels 5-ounce Creamy Brie is an American twist on the traditional French cow's milk cheese. Fresh, local goat milk is transformed into a soft-ripened cheese with a velvety texture and a thin bloomy rind.

### Laura Chenel 14182 - Goat Brie Mini Wheel

Laura Chenels 5-ounce Creamy Brie is an American twist on the traditional French cow's milk cheese. Fresh, local goat milk is transformed into a soft-ripened cheese with a velvety texture and a thin bloomy rind.

Nutrition Analysis - By Measure

| Calories             | 70 | Total Fat           | 5g   | Sodium         | 170mg |
|----------------------|----|---------------------|------|----------------|-------|
| Protein              | 4  | Trans Fats          | Og   | Calcium        | 21mg  |
| Total Carbohydrates… | 1g | Saturated Fat       | 3.5g | Iron           | 0mg   |
| Sugars               | Og | Added Sugars        | Og   | Potassium      | 36mg  |
| Dietary Fiber        | Og | Polyunsaturated Fat |      | Zinc           |       |
| Lactose              |    | Monounsaturated Fat |      | Phosphorus     |       |
| Sucrose              |    | Cholesterol         | 20mg |                |       |
| Vitamin A(IU)•       |    | Vitamin D           | 0mcg | Thiamin        |       |
| Vitamin A(RE)        |    | Vitamin E           |      | Niacin         |       |
| Vitamin C            |    | Folate              |      | Riboflavin     |       |
| Magnesium            |    | Vitamin B-6         |      | Vitamin B-1 2• |       |
| Monosodium           |    | Sulphites           |      | Nitrates       |       |