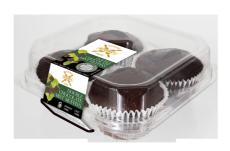

#### \* Benefits

The journey for Antoninas Gluten-Free Bakery began two decades ago with a simple goal to spread joy one gluten-free delight at a time. We believe everyone should have the opportunity to enjoy exceptional baked goods without compromise. Located in the beautiful Pacific Northwest, just a stones throw from Seattle with majestic views of Mr. Rainier, is our dedicated gluten-free, all-natural, non-GMO, peanut and tree nut-free bakery where products are produced under the watchful eyes of our SQF and BRC certified quality trained staff. Our treats offer a celebration of taste, texture, and inclusivity with every bite. Once our type or our items, we are confident you will think, it is impossible this is gluten-free! A moist sour cream and buttermilk muffin, made with our proprietary blend of gluten-free flours, filled with delicious chocolate chips and refreshing mint. Great for breakfast or an afternoon snack. Non-GMO, gluten-free, peanut-free, nut-free.

# 141900 - Double Chocolate Mint Muffins Glute

A moist sour cream and buttermilk muffin, made with our proprietary blend of gluten-free flours, filled with delicious chocolate chips and refreshing mint.