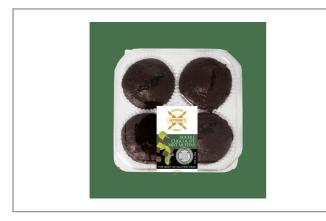

#### Antonina's Bakery

### 141900 - Double Chocolate Mint Muffins Glute

# Additional Images