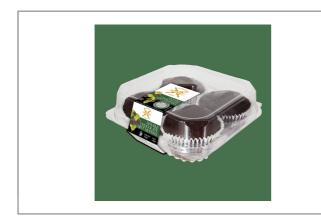

#### Antonina's Bakery

### 141900 - Double Chocolate Mint Muffins Glute

# Additional Images