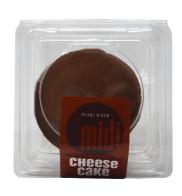

### 1422 - Double Chocolate Cheesecake Grab &

See package for details

# 1422 - Double Chocolate Cheesecake Grab &