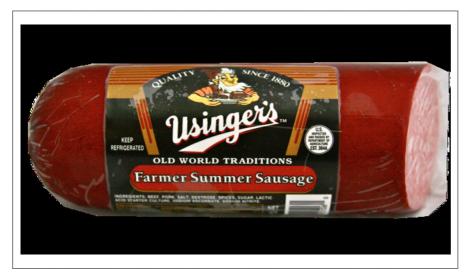

#### Usinger's

## 14300 - Farmer Summer Sausage

Usinger's Farmer's Summer Sausage - Cut on a bias for great visual of particle definition of product. Pork and beef. Needs refrigeration. Serve with crackers and cheese.