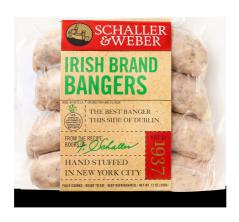

### Schaller & Weber 14910 - Bangers 5 Count Cooked

See package for details

#### \* Benefits

Inspired by the traditional pub fare found up and down the emerald isle, Schaller & Weber Irish Bangers bring proper flavor across the pond. With the authentic blend of spices, these pork bangers are a spot on interpretation of the Irish classic. Perfect for bangers and mash or a full Irish breakfast. These hand-stuffed bangers are the best you will find this side of Dublin. They come pre-cooked and ready-to-eat, so any time is the perfect time for an Irish treat.

## Schaller & Weber 14910 - **Bangers 5 Count Cooked**

See package for details