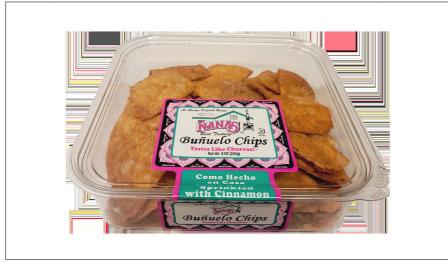

# 1506889 - Bunuelo Chips Vegan

A 6 diameter press flour tortillas cut into 6 sections, fried, and sprinkled with granulated sugar and cinnamon blend. Great as a snack with coffee, or with ice cream or with jam, jelly and nuts as toppings. Or great by themselves for any occasion.