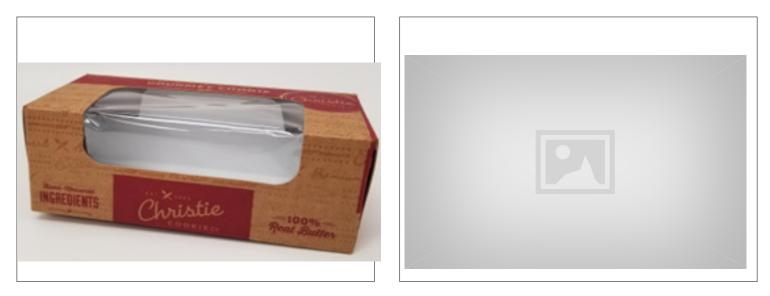

## Christie Cookie 152261 - **6 Cookie Carton**

Six Corner GFI Kroger Christie Cookie cartons with cascading window made for viewing product. Product is grease resistant. Each Carton holds 10 cookies that are store made and packaged.