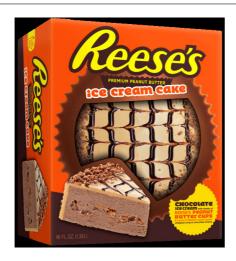

### 152951 - Peanut Butter Ice Cream Cake

Delicious chocolate ice cream with chunks of REESE'S peanut butter cups and a layer of REESES peanut butter, whipped icing & chocolate drizzle. A delicious, sharable treat made with real REESE'S ingredients! RETAIL READY. Ready to go in your freezer for customers to purchase.

## \* Benefits

Delicious chocolate ice cream with chunks of REESE'S peanut butter cups and a layer of REESES peanut butter, whipped icing & chocolate drizzle. A delicious, sharable treat made with real REESE'S ingredients! RETAIL READY. Ready to go in your freezer for customers to purchase. FAN FAVORITE. Comes in a classic flavor that will please many customers. CELEBRATION TIME. Whether a customer is wishing someone a Happy Birthday, congratulating someone on their engagement, celebrating Mother's Day, or just having a fun girls' night, these cakes are a hit with women and men alike!

## 152951 - Peanut Butter Ice Cream Cake

Delicious chocolate ice cream with chunks of REESE'S peanut butter cups and a layer of REESES peanut butter, whipped icing & chocolate drizzle. A delicious, sharable treat made with real REESE'S ingredients! RETAIL READY. Ready to go in your freezer for customers to purchase.