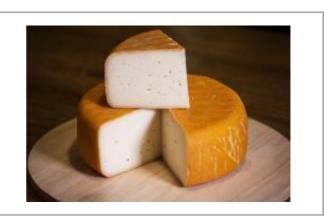

### 15458 - Cabra La Mancha Wheel

A Spanish-style, semi-soft washed rind cheese with an earthy, vegetal, orangecolored rind develops on the pudgy wheels as they age for approximately 90 days. Smooth in texture with an aroma redolent of freshly hayed barn.

### \* Benefits

In the course of their travels, FireFly founders Mike and Pablo were inspired by the cheeses of the Basque region of northern Spain to create Cabra la Mancha: small batch handcrafted wheels that represent the best the land had to offer. Our cheesemakers have since perfected our version of a Spanish-style, semi-soft washed rind cheese: Cabra la Mancha. An earthy, vegetal, orange-colored rind develops on the pudgy wheels as they age for approximately 90 days. Smooth in texture with an aroma redolent of freshly hayed barn, its easy to see why Cabra la Mancha brought home a Good Food Award in 2016.