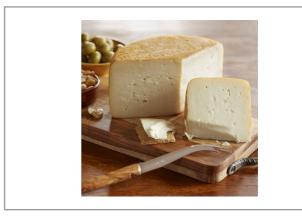

### 15458 - Cabra La Mancha Wheel

A Spanish-style, semi-soft washed rind cheese with an earthy, vegetal, orangecolored rind develops on the pudgy wheels as they age for approximately 90 days. Smooth in texture with an aroma redolent of freshly hayed barn.

### \* Benefits

In the course of their travels, FireFly founders Mike and Pablo were inspired by the cheeses of the Basque region of northern Spain to create Cabra la Mancha: small batch handcrafted wheels that represent the best the land had to offer. Our cheesemakers have since perfected our version of a Spanish-style, semi-soft washed rind cheese: Cabra la Mancha. An earthy, vegetal, orange-colored rind develops on the pudgy wheels as they age for approximately 90 days. Smooth in texture with an aroma redolent of freshly hayed barn, its easy to see why Cabra la Mancha brought home a Good Food Award in 2016.

## Serving Suggestions

Makes a delightfully gooey grilled cheese! Pair with sparkling wine, a traditional Saison, rye whiskey, or Chenin Blanc. Serve on a cheeseboard with olives, conservas, or even potato chips!