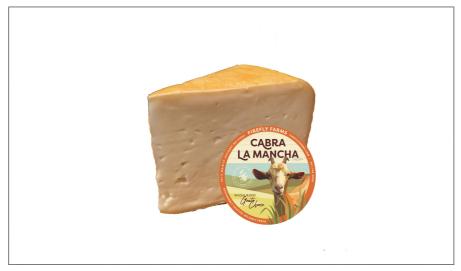

### 15458 - Cabra La Mancha Wheel

A Spanish-style, semi-soft washed rind cheese with an earthy, vegetal, orangecolored rind develops on the pudgy wheels as they age for approximately 90 days. Smooth in texture with an aroma redolent of freshly hayed barn.

### \* Benefits

In the course of their travels, FireFly founders Mike and Pablo were inspired by the cheeses of the Basque region of northern Spain to create Cabra la Mancha: small batch handcrafted wheels that represent the best the land had to offer. Our cheesemakers have since perfected our version of a Spanish-style, semi-soft washed rind cheese: Cabra la Mancha. An earthy, vegetal, orange-colored rind develops on the pudgy wheels as they age for approximately 90 days. Smooth in texture with an aroma redolent of freshly hayed barn, its easy to see why Cabra la Mancha brought home a Good Food Award in 2016.