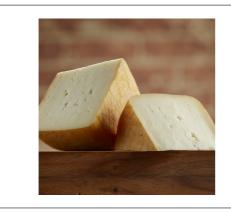

### 15458 - Cabra La Mancha Wheel

A Spanish-style, semi-soft washed rind cheese with an earthy, vegetal, orangecolored rind develops on the pudgy wheels as they age for approximately 90 days. Smooth in texture with an aroma redolent of freshly hayed barn.

### \* Benefits

In the course of their travels, FireFly founders Mike and Pablo were inspired by the cheeses of the Basque region of northern Spain to create Cabra la Mancha: small batch handcrafted wheels that represent the best the land had to offer. Our cheesemakers have since perfected our version of a Spanish-style, semi-soft washed rind cheese: Cabra la Mancha. An earthy, vegetal, orange-colored rind develops on the pudgy wheels as they age for approximately 90 days. Smooth in texture with an aroma redolent of freshly hayed barn, its easy to see why Cabra la Mancha brought home a Good Food Award in 2016.