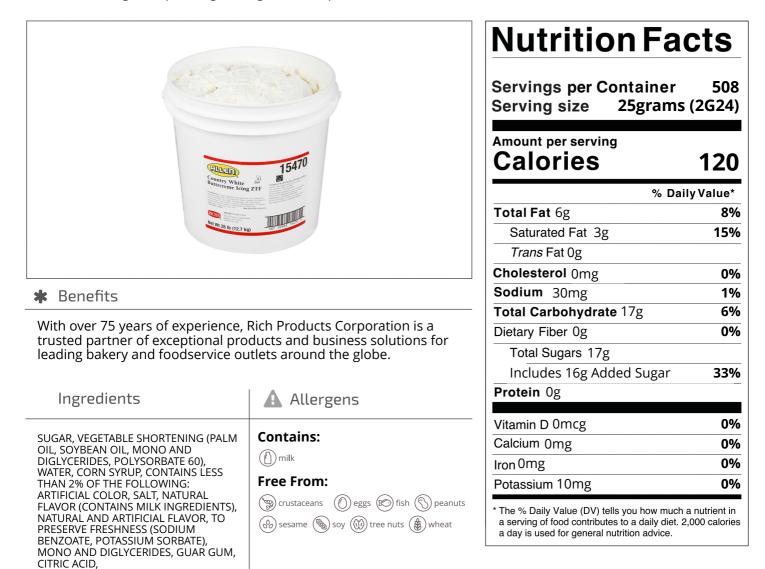

## 154700 - Country White Buttercreme Icing

COUNTRY WHITE BUTTRCREME ICING ZTF. Pre-whipped creamy white buttercream style icing developed to be firm enough for decorating yet smooth enough for spreading. Packaged in 28-lb pail.

## Product Specifications

| Brand                |       |               |            |                 | Manufacturer  |         |                       |  |  |  |
|----------------------|-------|---------------|------------|-----------------|---------------|---------|-----------------------|--|--|--|
|                      | llen  |               |            | Rich Products   |               |         |                       |  |  |  |
| UPC                  | MFG   | # SP          | SPC #      |                 | GTIN          |         | k Pack Desc.          |  |  |  |
|                      | 15470 |               | 54700 0075 |                 | )750903154705 |         | 1/28 LB               |  |  |  |
| Gross Weight         |       | Net Weight Co |            | untry of Origin |               | Kosher  | osher Child Nutrition |  |  |  |
| 29.5lb               |       | 28lb          |            | United States   |               | Yes     |                       |  |  |  |
| Shipping Information |       |               |            |                 |               |         |                       |  |  |  |
| Length               | Width | Height        | Volume     | TIxHI           | Shelf Lif     | fe Stor | Storage Temp From/To  |  |  |  |
| 12in                 | 12in  | 12in          | 1ft3       | 12x4            | 117day        | <       | 60°F / 77°F           |  |  |  |