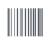

Nutrition Analysis - By Measure

| Calories             | 120 | Total Fat           | 6g   | Sodium        | 30mg |
|----------------------|-----|---------------------|------|---------------|------|
| Protein              | 0   | Trans Fats          | Og   | Calcium       | 0mg  |
| Total Carbohydrates… | 17g | Saturated Fat       | 3g   | Iron          | 0mg  |
| Sugars               | 17g | Added Sugars        | 16g  | Potassium     | 10mg |
| Dietary Fiber        | Og  | Polyunsaturated Fat |      | Zinc          |      |
| Lactose              |     | Monounsaturated Fat |      | Phosphorus    |      |
| Sucrose              |     | Cholesterol         | 0mg  |               |      |
| Vitamin A(IU)•       |     | Vitamin D           | 0mcg | Thiamin       |      |
| Vitamin A(RE)        |     | Vitamin E           |      | Niacin        |      |
| Vitamin C            |     | Folate              |      | Riboflavin    |      |
| Magnesium            |     | Vitamin B-6         |      | Vitamin B-12• |      |
| Monosodium           |     | Sulphites           |      | Nitrates      |      |