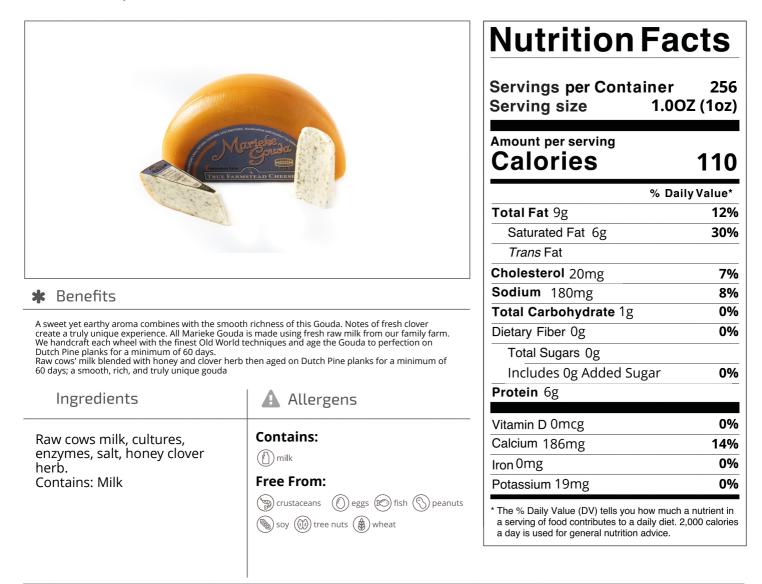

Nutrition Analysis - By Measure

| Calories             | 110 | Total Fat           | 9g   | Sodium         | 180mg |
|----------------------|-----|---------------------|------|----------------|-------|
| Protein              | 6   | Trans Fats          |      | Calcium        | 186mg |
| Total Carbohydrates… | 1g  | Saturated Fat       | 6g   | Iron           | 0mg   |
| Sugars               | Og  | Added Sugars        | Og   | Potassium      | 19mg  |
| Dietary Fiber        | Og  | Polyunsaturated Fat |      | Zinc           |       |
| Lactose              |     | Monounsaturated Fat |      | Phosphorus     |       |
| Sucrose              |     | Cholesterol         | 20mg |                |       |
| Vitamin A(IU)•       |     | Vitamin D           | 0mcg | Thiamin        |       |
| Vitamin A(RE)        |     | Vitamin E           |      | Niacin         |       |
| Vitamin C            |     | Folate              |      | Riboflavin     |       |
| Magnesium            |     | Vitamin B-6         |      | Vitamin B-1 2• |       |
| Monosodium           |     | Sulphites           |      | Nitrates       |       |