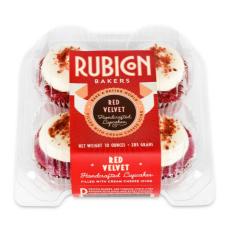

## 15655 - Red Velvet Cupcake

Smooth red velvet cupcake with tangy cream cheese filling and frosting, topped with red velvet crumbs. Natural red color is made from vegetable juice, Clean ingredients, No artificial  $flavors, colors, or \ preservatives, \ Made \ from \ scratch, \ hand-finished, \ and \ certified \ Kosher.$ 

### \* Benefits

Smooth red velvet cupcake with tangy cream cheese filling and frosting, topped with red velvet crumbs. Natural red color is made from vegetable juice. Rubicon Bakers products are made with clean ingredients, no artificial flavors, colors, or preservatives, are made from scratch, hand-finished, and certified Kosher. Rubicon Bakers is a mission-based company giving people a second chance and is a Certified B Corp.