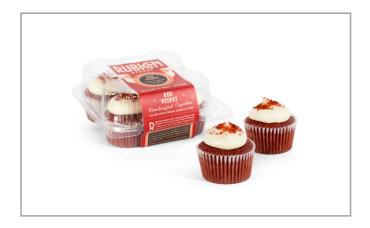

## 15655 - Red Velvet Cupcake

Smooth red velvet cupcake with tangy cream cheese filling and frosting, topped with red velvet crumbs. Natural red color is made from vegetable juice, Clean ingredients, No artificial  $flavors, colors, or \ preservatives, \ Made \ from \ scratch, \ hand-finished, \ and \ certified \ Kosher.$ 

### \* Benefits

Smooth red velvet cupcake with tangy cream cheese filling and frosting, topped with red velvet crumbs. Natural red color is made from vegetable juice. Rubicon Bakers products are made with clean ingredients, no artificial flavors, colors, or preservatives, are made from scratch, hand-finished, and certified Kosher. Rubicon Bakers is a mission-based company giving people a second chance and is a Certified B Corp.