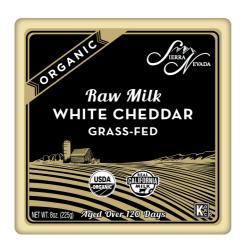

#### Sierra Nevada

## 15822 - Raw Milk White Cheddar Cuts Organic

8

Our locally sourced organic milk is kept raw to highlight the exemplary quality in this creamy cheddar.

#### \* Benefits

Our locally sourced organic milk is kept raw to highlight the exemplary quality in this creamy cheddar.

| Ingredients                                                                  | ▲ Allergens                                                                                                                 |
|------------------------------------------------------------------------------|-----------------------------------------------------------------------------------------------------------------------------|
| Certified Raw Organic Cultured<br>Whole Milk, Sea Salt, Vegetarian<br>Enzyme | Contains:  in milk  Free From:  contains:  free From:  so crustaceans so eggs fish peanuts so sesame so soy tree nuts wheat |