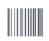

#### Culinary Master 160582 - Philly Cheesesteak Mini

We use USDA Angus beef sliced thin and grilled to perfection. Fresh onion, green pepper and banana peppers are grilled then added to a fresh baked Italian roll that has been slathered with cheese whiz.