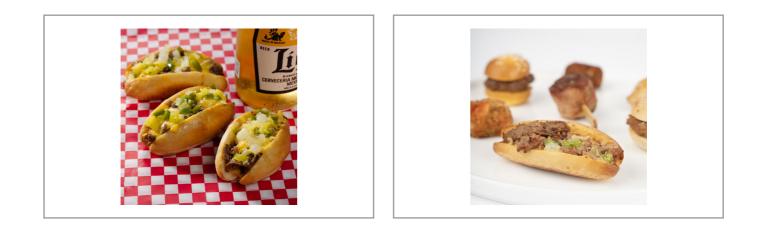

#### Culinary Master 160582 - Philly Cheesesteak Mini

We use USDA Angus beef sliced thin and grilled to perfection. Fresh onion, green pepper and banana peppers are grilled then added to a fresh baked Italian roll that has been slathered with cheese whiz.