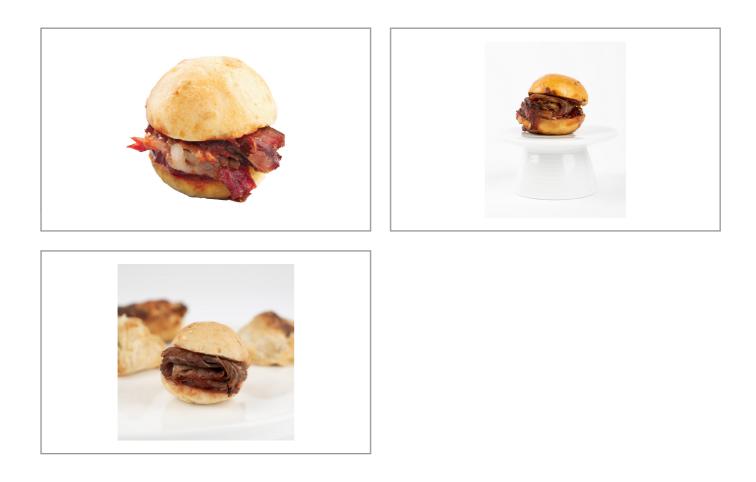

## **Culinary Masters** 160604 - Beef Brisket Slider Smoked

Slow roasted and cherry wood smoked beef brisket topped with caramelized red onion and BBQ sauce blended with smoked Marciano cherry all on a mini onion roll.

## Culinary Masters 160604 - Beef Brisket Slider Smoked

Slow roasted and cherry wood smoked beef brisket topped with caramelized red onion and BBQ sauce blended with smoked Marciano cherry all on a mini onion roll.