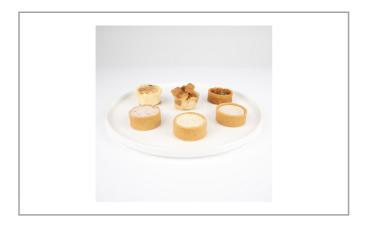

## Culinary Master 1606090 - **Pecan Tarts Mini**

Pecan pieces and halves in a buttery filling with brown sugar and dark corn syrup, prepared in a sweet tart shell. Savor each decadent bite of these delicious pecan pie tarts