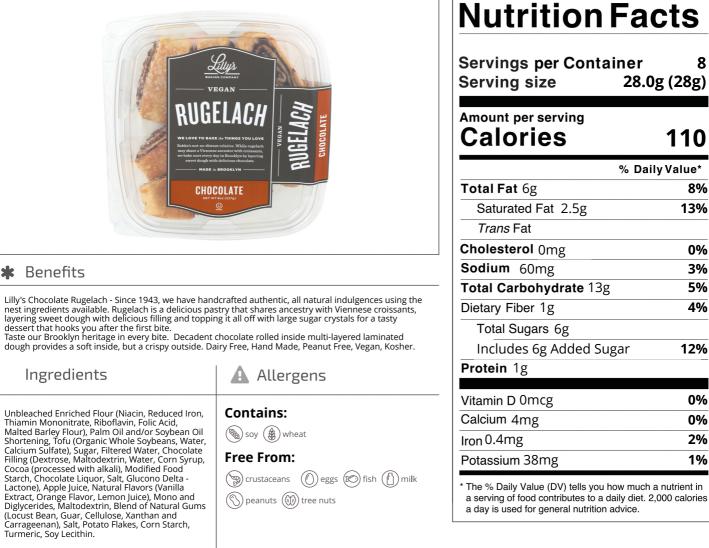

## Lilly's 162034 - Chocolate Rugelach Vegan

8

110

8%

13%

0%

3%

5%

4%

12%

0%

0%

2%

1%

Handling Suggestions

Store in a cool dry place

Nutrition Analysis - By Measure

| Calories             | 110 | Total Fat           | 6g   | Sodium         | 60mg  |
|----------------------|-----|---------------------|------|----------------|-------|
| Protein              | 1   | Trans Fats          |      | Calcium        | 4mg   |
| Total Carbohydrates… | 13g | Saturated Fat       | 2.5g | Iron           | 0.4mg |
| Sugars               | 6g  | Added Sugars        | 6g   | Potassium      | 38mg  |
| Dietary Fiber        | 1g  | Polyunsaturated Fat |      | Zinc           |       |
| Lactose              |     | Monounsaturated Fat |      | Phosphorus     |       |
| Sucrose              |     | Cholesterol         | 0mg  |                |       |
| Vitamin A(IU)•       |     | Vitamin D           | 0mcg | Thiamin        |       |
| Vitamin A(RE)        |     | Vitamin E           |      | Niacin         |       |
| Vitamin C            |     | Folate              |      | Riboflavin     |       |
| Magnesium            |     | Vitamin B-6         |      | Vitamin B-1 2• |       |
| Monosodium           |     | Sulphites           |      | Nitrates       |       |