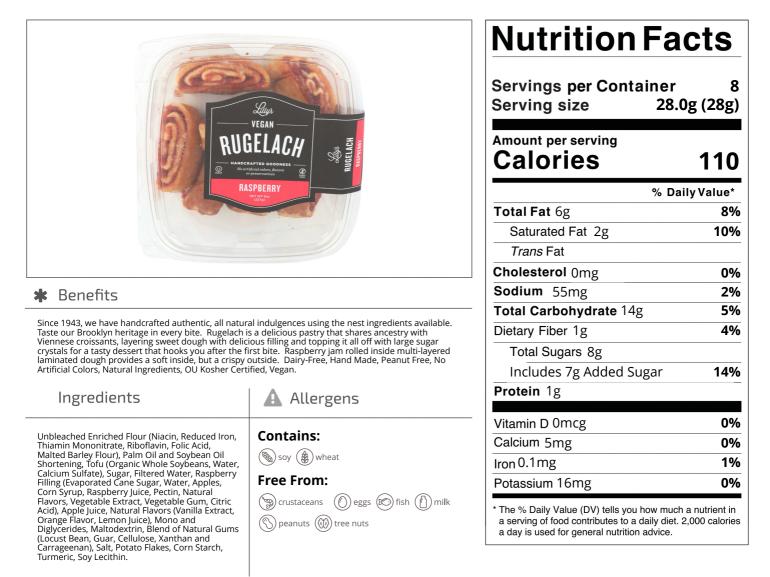

## Lilly's 162036 - Raspberry Rugelach Vegan

Raspberry jam rolled inside multi-layered laminated dough provides a soft inside, but a crispy outside. Dairy-Free, Hand Made, Peanut Free, No Artificial Colors, Natural Ingredients, OU Kosher Certified, Vegan.

## Lilly's 162036 - Raspberry Rugelach Vegan

Raspberry jam rolled inside multi-layered laminated dough provides a soft inside, but a crispy outside. Dairy-Free, Hand Made, Peanut Free, No Artificial Colors, Natural Ingredients, OU Kosher Certified, Vegan. COURNEL TOODS

Nutrition Analysis - By Measure

| Calories             | 110 | Total Fat           | 6g   | Sodium        | 55mg  |
|----------------------|-----|---------------------|------|---------------|-------|
| Protein              | 1   | Trans Fats          |      | Calcium       | 5mg   |
| Total Carbohydrates… | 14g | Saturated Fat       | 2g   | Iron          | 0.1mg |
| Sugars               | 8g  | Added Sugars        | 7g   | Potassium     | 16mg  |
| Dietary Fiber        | 1g  | Polyunsaturated Fat |      | Zinc          |       |
| Lactose              |     | Monounsaturated Fat |      | Phosphorus    |       |
| Sucrose              |     | Cholesterol         | 0mg  |               |       |
| Vitamin A(IU)•       |     | Vitamin D           | 0mcg | Thiamin       |       |
| Vitamin A(RE)        |     | Vitamin E           |      | Niacin        |       |
| Vitamin C            |     | Folate              |      | Riboflavin    |       |
| Magnesium            |     | Vitamin B-6         |      | Vitamin B-12• |       |
| Monosodium           |     | Sulphites           |      | Nitrates      |       |