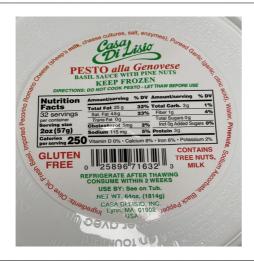

# **Nutrition Facts**

Servings per Container 32 **57grams (2oz)** Serving size

# Amount per serving Calories

250

| Calones                 | 250          |
|-------------------------|--------------|
| % C                     | Daily Value* |
| Total Fat 25g           | 32%          |
| Saturated Fat 4.5g      | 23%          |
| Trans Fat 0g            |              |
| Cholesterol 5mg         | 2%           |
| Sodium 115mg            | 5%           |
| Total Carbohydrate 3g   | 1%           |
| Dietary Fiber 1g        | 4%           |
| Total Sugars 0g         |              |
| Includes 0g Added Sugar | 0%           |
| Protein 3g              | _            |
|                         |              |
| Vitamin D 0mcg          | 0%           |
| Calcium 93mg            | 8%           |
| Iron 1mg                | 6%           |
| Potassium 80mg          | 2%           |
|                         |              |

\* The % Daily Value (DV) tells you how much a nutrient in a serving of food contributes to a daily diet. 2,000 calories a day is used for general nutrition advice.

# **Handling Suggestions**

Keep frozen UNIT UPC: 025896716323