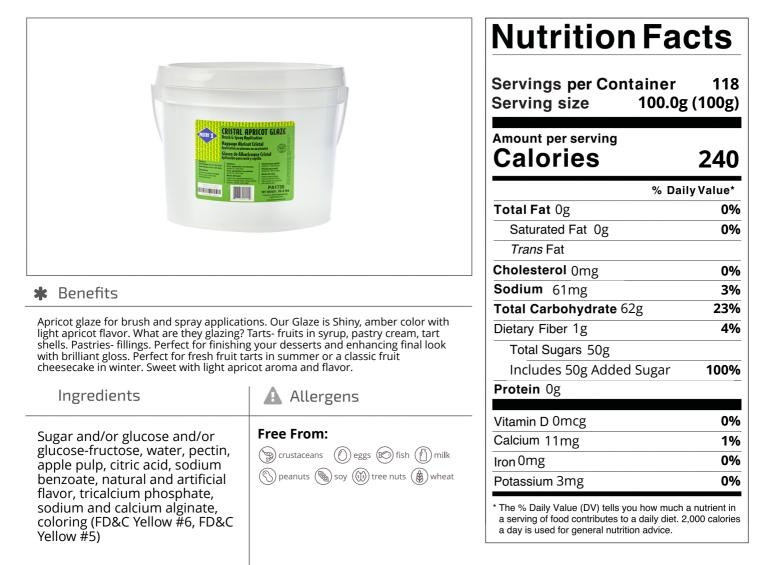

## Pastry 1 163349 - Apricot Glaze

Shiny amber glazed with subtle apricot flavor used for brush and spray applications. Perfect your desserts by adding this glaze with the flavor and aroma of apricots, and brilliant gloss.

Nutrition Analysis - By Measure

| Calories             | 240 | Total Fat           | Og   | Sodium         | 61mg |
|----------------------|-----|---------------------|------|----------------|------|
| Protein              | 0   | Trans Fats          |      | Calcium        | 11mg |
| Total Carbohydrates… | 62g | Saturated Fat       | Og   | Iron           | 0mg  |
| Sugars               | 50g | Added Sugars        | 50g  | Potassium      | 3mg  |
| Dietary Fiber        | 1g  | Polyunsaturated Fat |      | Zinc           |      |
| Lactose              |     | Monounsaturated Fat |      | Phosphorus     |      |
| Sucrose              |     | Cholesterol         | 0mg  |                |      |
| Vitamin A(IU)•       |     | Vitamin D           | 0mcg | Thiamin        |      |
| Vitamin A(RE)        |     | Vitamin E           |      | Niacin         |      |
| Vitamin C            |     | Folate              |      | Riboflavin     |      |
| Magnesium            |     | Vitamin B-6         |      | Vitamin B-1 2• |      |
| Monosodium           |     | Sulphites           |      | Nitrates       |      |