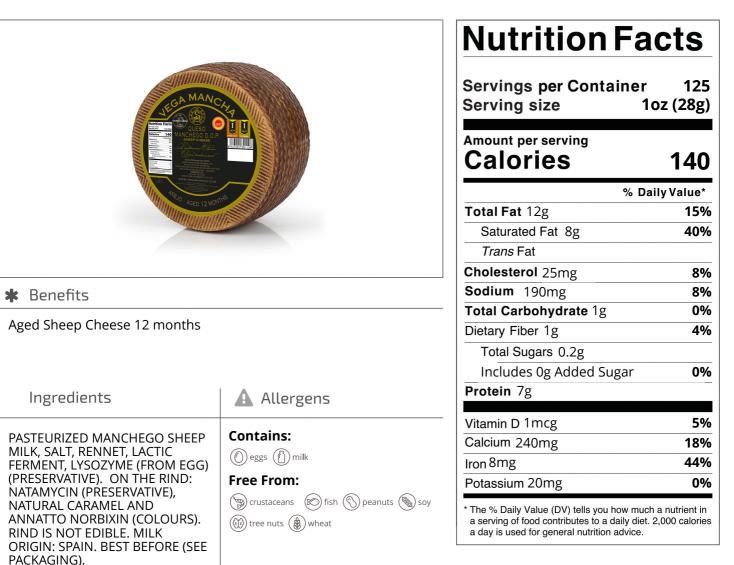

Nutrition Analysis - By Measure

| Calories             | 140  | Total Fat           | 12g  | Sodium         | 190mg |
|----------------------|------|---------------------|------|----------------|-------|
| Protein              | 7    | Trans Fats          |      | Calcium        | 240mg |
| Total Carbohydrates… | 1g   | Saturated Fat       | 8g   | Iron           | 8mg   |
| Sugars               | 0.2g | Added Sugars        | Og   | Potassium      | 20mg  |
| Dietary Fiber        | 1g   | Polyunsaturated Fat |      | Zinc           |       |
| Lactose              |      | Monounsaturated Fat |      | Phosphorus     |       |
| Sucrose              |      | Cholesterol         | 25mg |                |       |
| Vitamin A(IU)•       |      | Vitamin D           | 1mcg | Thiamin        |       |
| Vitamin A(RE)        |      | Vitamin E           |      | Niacin         |       |
| Vitamin C            |      | Folate              |      | Riboflavin     |       |
| Magnesium            |      | Vitamin B-6         |      | Vitamin B-1 2• |       |
| Monosodium           |      | Sulphites           |      | Nitrates       |       |