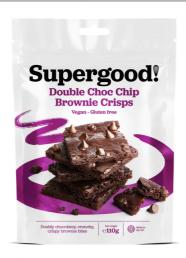

#### **Supergood! Bakery**

## 186063 - Double Chocolate Chip Brownie Crisp

Brownie Crisps Double Chocolate Chip are the perfect combo of indulgence and health: crunchy and rich brownie crisps topped with delicious chocolate. Made from carefully sourced ingredients, this sharing pack of more-ish and healthy snacks is gluten-free, vegan-friendly and clean label.

## \* Benefits

What if brownies and crisps had a delicious baby? We had to know. Which is why we made these: crunchy, crispy, chocolatey bites of brownie, perfect for snacking, snaffling, and sharing (or not) anytime, anywhere.