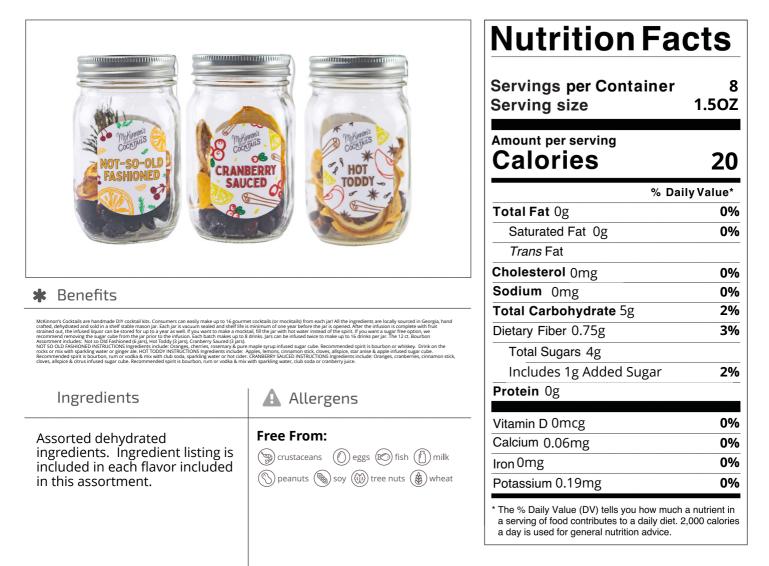

Nutrition Analysis - By Measure

| Calories             | 20    | Total Fat           | Og   | Sodium         | 0mg    |
|----------------------|-------|---------------------|------|----------------|--------|
| Protein              | 0     | Trans Fats          |      | Calcium        | 0.06mg |
| Total Carbohydrates… | 5g    | Saturated Fat       | Og   | Iron           | 0mg    |
| Sugars               | 4g    | Added Sugars        | 1g   | Potassium      | 0.19mg |
| Dietary Fiber        | 0.75g | Polyunsaturated Fat |      | Zinc           |        |
| Lactose              |       | Monounsaturated Fat |      | Phosphorus     |        |
| Sucrose              |       | Cholesterol         | 0mg  |                |        |
| Vitamin A(IU)•       |       | Vitamin D           | 0mcg | Thiamin        |        |
| Vitamin A(RE)        |       | Vitamin E           |      | Niacin         |        |
| Vitamin C            |       | Folate              |      | Riboflavin     |        |
| Magnesium            |       | Vitamin B-6         |      | Vitamin B-1 2• |        |
| Monosodium           |       | Sulphites           |      | Nitrates       |        |