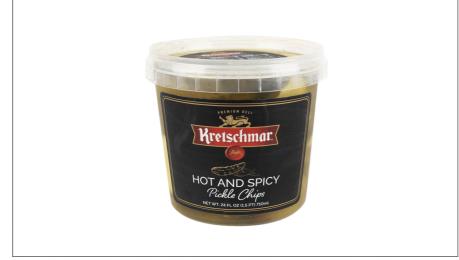

# 189609 - Hot & Spicy Pickle Chips

The Hot & Spicy Pickle Chips are fresh, crisp, and crunchy. Pickles are so fresh because cucumbers go from farm to container in seven days. Pickles are bursting with flavor. A chip that packs some heat.

#### \* Benefits

The Hot & Spicy Pickle Chips are fresh, crisp, and crunchy. Pickles are so fresh because cucumbers go from farm to container in seven days. Pickles are packed with no heat processing or pasteurization. GMO Free, Fat Free, Gluten Free, Low Calories, and Kosher. Great as a snack or complementary side. Pickles are bursting with flavor. A chip that packs some heat. All our various pickle cuts and flavors are fresh, crisp, crunchy, and flavorful.