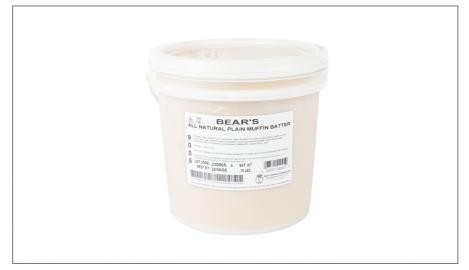

#### 190050 - Plain Muffin Batter

Bear's All Natural Plain Muffin Batter 18# pail. Thaw in the refrigerator. Deposit and bake at 365 F for 30 to 35 minutes for a 3oz muffin. For a convection oven bake at 325 F.

#### \* Benefits

Bear Stewart is located at 1025 N Damen Ave Chicago, Il 60622. Bear's All Natural Plain Muffin Batter 18# pail. Water, Unbleached Wheat Flour (Wheat Flour, Malted Barley Flour, Niacin, Iron, Thiamin Mononitrate, Riboflavin, Folic Acid), Cane Sugar, Canola Oil, Dried Cage-Free Whole Egg, Modified Food Starch, Baking Powder (Sodium Acid Pyrophosphate, Sodium Bicarbonate, Non-GMO Corn Starch, Monocalcium Phosphate), Invert Syrup, Bamboo Fiber, Maltodextrin, Natural Flavor, Salt. Thaw in the refrigerator. Deposit and bake at 365 F for 30 to 35 minutes for a 30z muffin. For a convection oven bake at 325 F.

#### **Product Specifications**

|                         | gory |
|-------------------------|------|
| Bear's Bear Stewart LLC |      |

| UPC          | MFG # | SPC #  | GTIN             | Pack | Pack Desc. |
|--------------|-------|--------|------------------|------|------------|
| 068501090050 | 9005  | 190050 | 0000850025611503 |      | 1/18 LB    |

| Gross Weight | Net Weight | Country of Origin | Kosher | Child Nutrition |
|--------------|------------|-------------------|--------|-----------------|
| 19lb         | 18lb       | United States     | Yes    |                 |