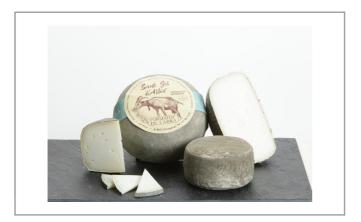

## Mitica 19066 - Garrotxa Goat Cheese Wheel

This goat's milk cheese is characterized by its natural grey mold rind. Full-bodied and flavorful with a long, smooth finish, there are strong hints of nuts and herbs. This particular cheese has great depth and balance of flavor with brightness from the fresh milk.