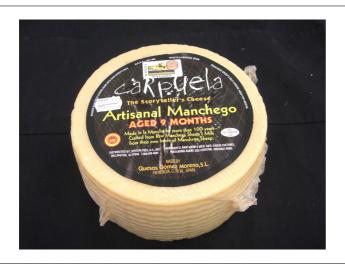

#### Carpucla

# 19070 - Aged 9 Month Raw Milk Manchego Whee

Carpuela is a raw milk, artisan D.O. certified Manchego from the La Mancha plain in Spain. This extraordinary cheese is made by the Gomez Moreno family from the milk of their carefully tended herd of Manchega Sheep and aged for 9 months.

#### \* Benefits

Awarded a Gold medal at the 2016 World Cheese Competition, (The Best Cheese from Spain), Carpuela (the Story Tellers Cheese) is a raw milk, artisan D.O. certified Manchego from the La Mancha plain in Spain. This extraordinary cheese is made by the Gomez Moreno family from the milk of their carefully tended herd of Manchega Sheep. The Gomez Moreno family has been making cheese in La Mancha since the late 19th Century passing their skills and cheese making techniques down to successive generations. Unlike most large industrial Manchego producers, Gomez Moreno carefully tends each wheel of cheese as if destined for their family table. Carpuela is carefully aged for 9 months to develop a rich flavor intensity that is bright on the palate with hints of grass and dried fruit. Carpuela has a story to tell and this is all about how delicious an artisan Manchego should taste.