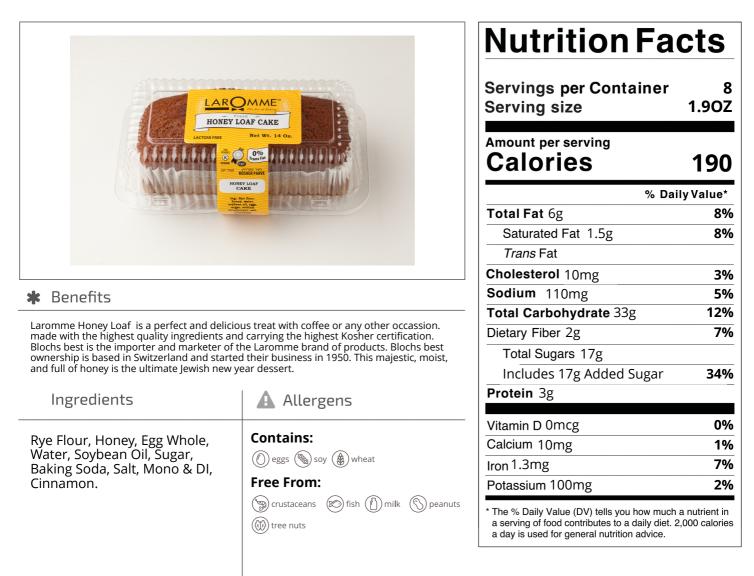

## Laromme 191320 - Honey Loaf Cake

This majestic, moist, and full of honey is the ultimate Jewish new year dessert. Laromme Honey Loaf is a perfect and delicious treat with coffee or any other occassion. made with the highest quality ingredients and carrying the highest Kosher certification.

Nutrition Analysis - By Measure

| Calories             | 190 | Total Fat           | 6g   | Sodium         | 110mg |
|----------------------|-----|---------------------|------|----------------|-------|
| Protein              | 3   | Trans Fats          |      | Calcium        | 10mg  |
| Total Carbohydrates… | 33g | Saturated Fat       | 1.5g | Iron           | 1.3mg |
| Sugars               | 17g | Added Sugars        | 17g  | Potassium      | 100mg |
| Dietary Fiber        | 2g  | Polyunsaturated Fat |      | Zinc           |       |
| Lactose              |     | Monounsaturated Fat |      | Phosphorus     |       |
| Sucrose              |     | Cholesterol         | 10mg |                |       |
| Vitamin A(IU)•       |     | Vitamin D           | 0mcg | Thiamin        |       |
| Vitamin A(RE)        |     | Vitamin E           |      | Niacin         |       |
| Vitamin C            |     | Folate              |      | Riboflavin     |       |
| Magnesium            |     | Vitamin B-6         |      | Vitamin B-1 2• |       |
| Monosodium           |     | Sulphites           |      | Nitrates       |       |