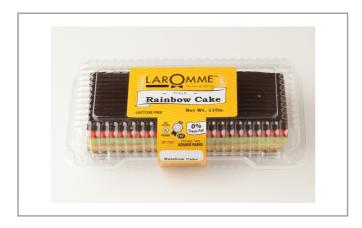

## Laromme 191323 - Rainbow Cake

Laromme rainbow cake is a true delicacy. Three colored cake layers red, yellow and green topped with a chocolate ganache with a fine layer of apricot spread between the layers