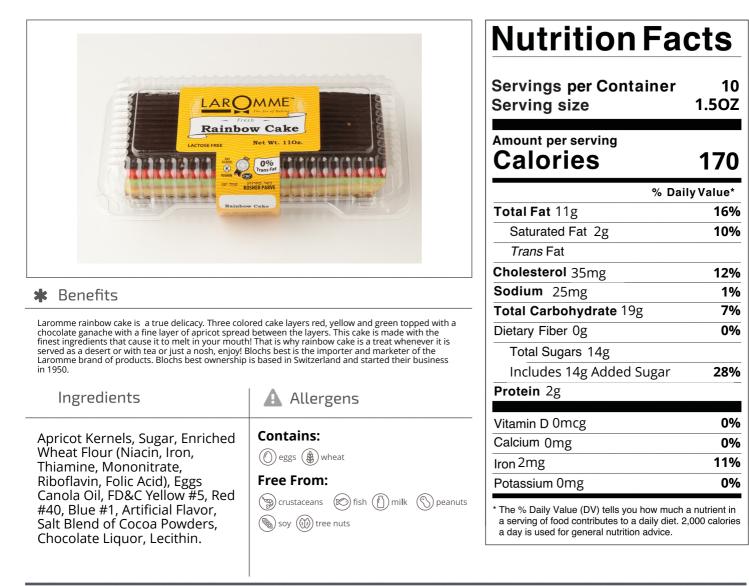

## Laromme 191323 - Rainbow Cake

Laromme rainbow cake is a true delicacy. Three colored cake layers red, yellow and green topped with a chocolate ganache with a fine layer of apricot spread between the layers