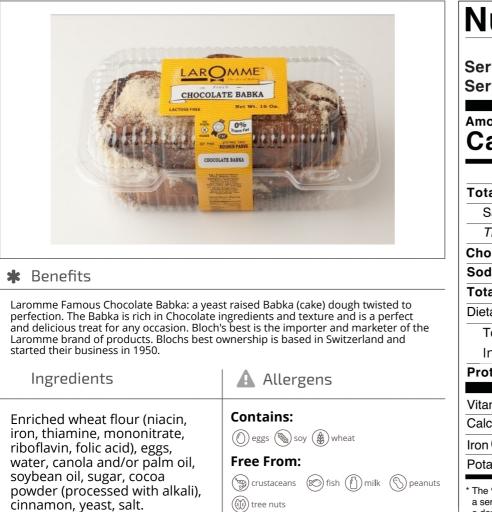

# Laromme 191395 - **Chocolate Babka**

Laromme Famous Chocolate Babka: a yeast raised Babka (cake) dough twisted to perfection. The Babka is rich in Chocolate ingredients and texture and is a perfect and delicious treat for any occasion.

## Laromme 191395 - **Chocolate Babka**

E COL

Laromme Famous Chocolate Babka: a yeast raised Babka (cake) dough twisted to perfection. The Babka is rich in Chocolate ingredients and texture and is a perfect and delicious treat for any occasion.