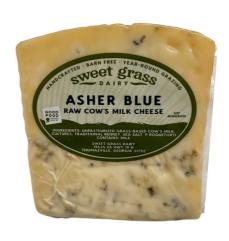

# 1923 - Asher Blue Wedges

Named after our owner's second son, Asher Blue has a natural rind and creamy yet crumbly texture. This mild, raw milk blue has an earthy flavor with notes of cocoa on the finish.

#### \* Benefits

Named after our owner's second son, Asher Blue has a natural rind and creamy yet crumbly texture. This mild, raw milk blue has an earthy flavor with notes of cocoa on the finish.

| Ingredients                                                                                     | ▲ Allergens                                                                                                                 |
|-------------------------------------------------------------------------------------------------|-----------------------------------------------------------------------------------------------------------------------------|
| Unpasteurized Grass Based<br>Cows Milk, Cultures, Traditional<br>Rennet, Sea Salt, P Roqueforti | Contains:  in milk  Free From:  contains:  free From:  so crustaceans soy fish peanuts  soy sesame soy fish tree nuts wheat |