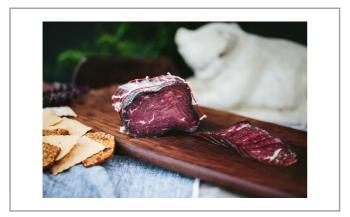

### Spotted Trotter 197603 - **Bresaola**

Spotted Trotter crafts their Bresaola with beef eye round, marinated in Italian aromatics, orange and rosemary and a deep red wine finish, then air-dried for up to 60 days. Slice thin for a simple and delicious appetizer.

### Spotted Trotter 197603 - **Bresaola**

COURSE TROOP

Spotted Trotter crafts their Bresaola with beef eye round, marinated in Italian aromatics, orange and rosemary and a deep red wine finish, then air-dried for up to 60 days. Slice thin for a simple and delicious appetizer.