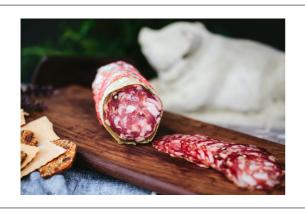

## 197608 - Black Pepper Sorghum Summer Sausage

t has a developed sour that pairs beautifully with cheeses of all types, and a sharp bite from the cracked black pepper. Eats Well with All Big Red and Bourbon Cocktails.

#### \* Benefits

This pork based Summer Sausage Salami from Spotted Trotter is a sophisticated cured sausage that is made exclusively by The Spotted Trotter. It has a developed sour that pairs beautifully with cheeses of all types, and a sharp bite from the cracked black pepper. Eats Well with All Big Red and Bourbon Cocktails. Has a Wonderful Richness of a Summer Sausage in a Salami Format. A delicious all around sausage that will be sure to please!