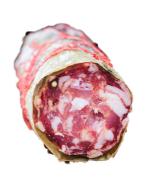

## 197608 - Black Pepper Sorghum Summer Sausage

t has a developed sour that pairs beautifully with cheeses of all types, and a sharp bite from the cracked black pepper. Eats Well with All Big Red and Bourbon Cocktails.

#### \* Benefits

This pork based Summer Sausage Salami from Spotted Trotter is a sophisticated cured sausage that is made exclusively by The Spotted Trotter. It has a developed sour that pairs beautifully with cheeses of all types, and a sharp bite from the cracked black pepper. Eats Well with All Big Red and Bourbon Cocktails. Has a Wonderful Richness of a Summer Sausage in a Salami Format. A delicious all around sausage that will be sure to please!