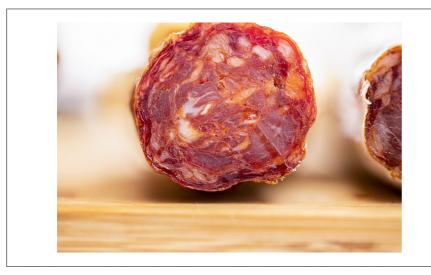

#### Spotted Trotter 197612 - **Beef Pepperoni Salami** See package for details

#### ✤ Benefits

Spotted Trotter Beef Pepperoni Salami is an all beef old world style salami with rich and spicy flavor. A delicious pork-free option for any occasion! Perfect on sandwiches, pizzas, and charcuterie boards. For a delicious cheese pairing, try all beef pepperoni with an aged cheddar cheese or creamy fontina cheese.