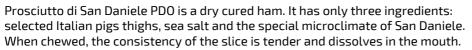

## Maestri Ditalia 198339 - **Prosciutto San Daniele**

Nutrition Analysis - By Measure

| Calories             | 80 | Total Fat           | 6g   | Sodium         | 530mg  |
|----------------------|----|---------------------|------|----------------|--------|
| Protein              | 8  | Trans Fats          |      | Calcium        | 0mg    |
| Total Carbohydrates… | Og | Saturated Fat       | 2g   | Iron           | 0.36mg |
| Sugars               | Og | Added Sugars        | Og   | Potassium      | 0mg    |
| Dietary Fiber        | Og | Polyunsaturated Fat |      | Zinc           |        |
| Lactose              |    | Monounsaturated Fat |      | Phosphorus     |        |
| Sucrose              |    | Cholesterol         | 25mg |                |        |
| Vitamin A(IU)•       |    | Vitamin D           | 0mcg | Thiamin        |        |
| Vitamin A(RE)        |    | Vitamin E           |      | Niacin         |        |
| Vitamin C            |    | Folate              |      | Riboflavin     |        |
| Magnesium            |    | Vitamin B-6         |      | Vitamin B-1 2• |        |
| Monosodium           |    | Sulphites           |      | Nitrates       |        |