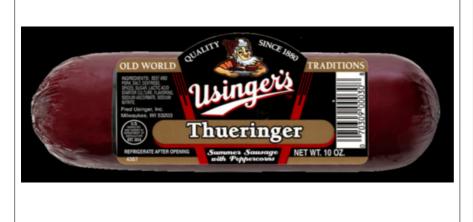

#### Usinger's

## 198424 - Thueringer Summer Sausage

2.00Z (2oz)

A coarse ground beef and pork summer sausage that excels with the addition of generous amounts of whole white peppercorns. As with all of our semi dried summer sausages, days are spent slowly smoking over hardwood slabs in our old-fashioned brick smokehouses.

#### \* Benefits

Ingredients

A coarse ground beef and pork summer sausage that excels with the addition of generous amounts of whole white peppercorns. As with all of our semi dried summer sausages, days are spent slowly smoking over hardwood slabs in our old-fashioned brick smokehouses. The distinctive tangy flavor combined with the peppercorns makes this a sensational sausage. The best sensation is biting into a peppercorn for an extra burst of heat. Convenient 10 oz. small diameter (7 length) piece that is perfect for snacking.

# 198424 - Thueringer Summer Sausage

A coarse ground beef and pork summer sausage that excels with the addition of generous amounts of whole white peppercorns. As with all of our semi dried summer sausages, days are spent slowly smoking over hardwood slabs in our old-fashioned brick smokehouses.