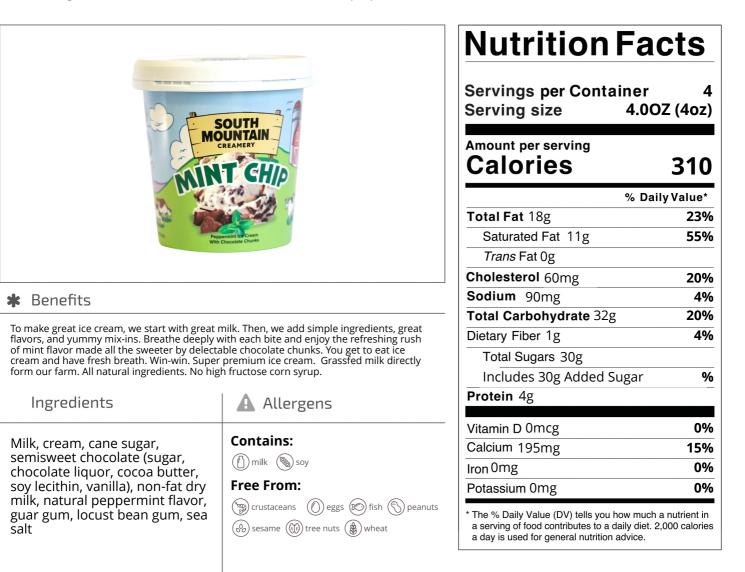

Nutrition Analysis - By Measure

| Calories             | 310 | Total Fat           | 18g  | Sodium         | 90mg  |
|----------------------|-----|---------------------|------|----------------|-------|
| Protein              | 4   | Trans Fats          | Og   | Calcium        | 195mg |
| Total Carbohydrates… | 32g | Saturated Fat       | 11g  | Iron           | 0mg   |
| Sugars               | 30g | Added Sugars        | 30g  | Potassium      | 0mg   |
| Dietary Fiber        | 1g  | Polyunsaturated Fat |      | Zinc           |       |
| Lactose              |     | Monounsaturated Fat |      | Phosphorus     |       |
| Sucrose              |     | Cholesterol         | 60mg |                |       |
| Vitamin A(IU)•       |     | Vitamin D           | 0mcg | Thiamin        |       |
| Vitamin A(RE)        |     | Vitamin E           |      | Niacin         |       |
| Vitamin C            |     | Folate              |      | Riboflavin     |       |
| Magnesium            |     | Vitamin B-6         |      | Vitamin B-1 2• |       |
| Monosodium           |     | Sulphites           |      | Nitrates       |       |