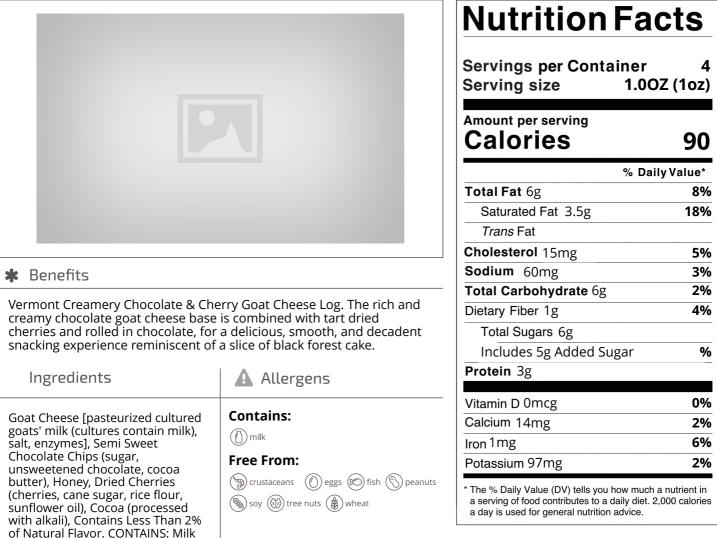

|                       | % Daily Value* |  |
|-----------------------|----------------|--|
| Total Fat 6g          | 8%             |  |
| Saturated Fat 3.5g    | 18%            |  |
| <i>Trans</i> Fat      |                |  |
| Cholesterol 15mg      | 5%             |  |
| Sodium 60mg           | 3%             |  |
| Total Carbohydrate 6g | 2%             |  |
| Dietary Fiber 1g      | 4%             |  |
| Total Sugars 6g       |                |  |
| Includes 5g Added Sug | gar <b>%</b>   |  |
| Protein 3g            |                |  |
| Vitamin D 0mcg        | 0%             |  |
| Calcium 14mg          | 2%             |  |
| Iron 1mg              | 6%             |  |
| Potassium 97mg        | 2%             |  |

Nutrition Analysis - By Measure

| Calories             | 90 | Total Fat           | 6g   | Sodium         | 60mg |
|----------------------|----|---------------------|------|----------------|------|
| Protein              | 3  | Trans Fats          |      | Calcium        | 14mg |
| Total Carbohydrates… | 6g | Saturated Fat       | 3.5g | Iron           | 1mg  |
| Sugars               | 6g | Added Sugars        | 5g   | Potassium      | 97mg |
| Dietary Fiber        | 1g | Polyunsaturated Fat |      | Zinc           |      |
| Lactose              |    | Monounsaturated Fat |      | Phosphorus     |      |
| Sucrose              |    | Cholesterol         | 15mg |                |      |
| Vitamin A(IU)•       |    | Vitamin D           | 0mcg | Thiamin        |      |
| Vitamin A(RE)        |    | Vitamin E           |      | Niacin         |      |
| Vitamin C            |    | Folate              |      | Riboflavin     |      |
| Magnesium            |    | Vitamin B-6         |      | Vitamin B-1 2• |      |
| Monosodium           |    | Sulphites           |      | Nitrates       |      |