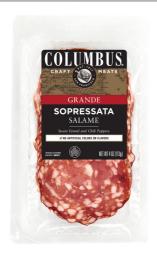

### **Columbus**

# 198864 - Soppressata Salami Sliced

## \* Benefits

Ingredients

The COLUMBUS Sopressata Salami is spiced with sweet fennel, red peppers, and garlic for a highly complex aroma and buttery aftertaste. Its distinct pieces of fat give this salami a rich taste. Perfect high protein grab n go meat snack.