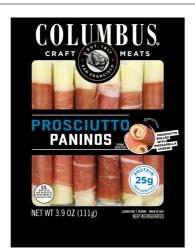

#### 198866 - Prosciutto Paninos

Our Prosciutto Paninos are rolled with mozzarella cheese for a beautiful pinwheel look that are unlike any other.

Enjoy as a snack for a delicious, fulfilling treat or include on a charcuterie board.

### \* Benefits

Satisfy your savory cravings with COLUMBUS Prosciutto Paninos. Take a bite of our classic prosciutto and experience a sweet, smooth aftertaste. Our Prosciutto Paninos are rolled with mozzarella cheese for a beautiful pinwheel look that are unlike any other.

Enjoy as a snack for a delicious, fulfilling treat or include on a charcuterie board.

# 198866 - Prosciutto Paninos

Our Prosciutto Paninos are rolled with mozzarella cheese for a beautiful pinwheel look that are unlike any other.

Enjoy as a snack for a delicious, fulfilling treat or include on a charcuterie board.