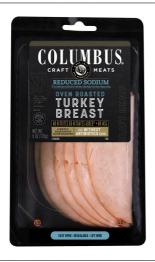

#### Columbus

## 199471 - Oven Roasted Turkey Reduced Sodium

#### \* Benefits

COLUMBUS Sliced Reduced Sodium Oven Roasted Turkey Breast is seasoned with cracked peppercorns and a variety of spices. It is then slow roasted to highlight their moist goodness and peppery bite.

Turkey is raised without antibiotics ever. Convenient, resealable packaging. Our COLUMBUS Reduced Sodium Oven Roasted Turkey Breast makes it easy to pick your perfect portion. Pre-sliced for convenience.