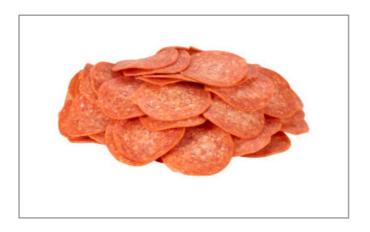

### 199541 - Pepperoni Sliced

This sliced pepperoni is made from pork and beef cuts. It has a classic flavor with a balance of sweet, savory, and spice. This pepperoni resists cupping, charring, and grease-out. This product has a diameter of 1.75 inches.