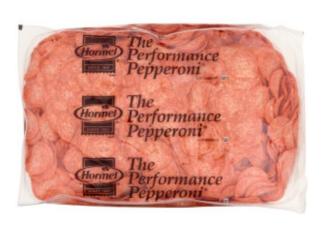

### 199541 - Pepperoni Sliced

This sliced pepperoni is made from pork and beef cuts. It has a classic flavor with a balance of sweet, savory, and spice. This pepperoni resists cupping, charring, and grease-out. This product has a diameter of 1.75 inches.

#### \* Benefits

This sliced pepperoni is made from pork and beef cuts. It has a classic flavor with a balance of sweet, savory, and spice. This pepperoni resists cupping, charring, and grease-out. This product has a diameter of 1.75 inches.

Dependable performance, easy to handle. Unique spice blends for true pepperoni flavor. Authentic brick-red appearance for great eye appeal. Specific target slice count for portion control. Backflushed packaging delivers the freshest flavor.