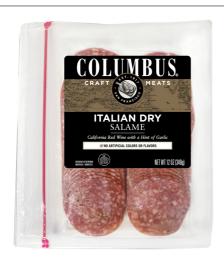

#### 199661 - Italian Dry Salame Sliced

COLUMBUS Sliced Italian Dry Salami is made from select cuts of pork, cracked black pepper, burgundy wine, and our signature blend of spices, giving it a wonderful flavor.

### \* Benefits

COLUMBUS Sliced Italian Dry Salami is made from select cuts of pork, cracked black pepper, burgundy wine, and our signature blend of spices, giving it a wonderful flavor.

Following perfected recipes for over the past 100 years, this dry salami is slow cured for a wonderful flavor with unique richness and aroma. Pre-sliced for convenience. Resealable zipper pack packaging to keep products fresh.

#### Serving Suggestions

Not only perfect for a charcuterie board, but this salami is great for sandwiches that will surely not disappoint.

#### Prep & Cooking Suggestions

Pairs well with cheddar, grana Padano, mozzarella, or Monterey jack. Enjoy it with a glass of pinot noir, pilsner, or pale ale. This salami also goes great with castelvetrano olives, and marcona almond.