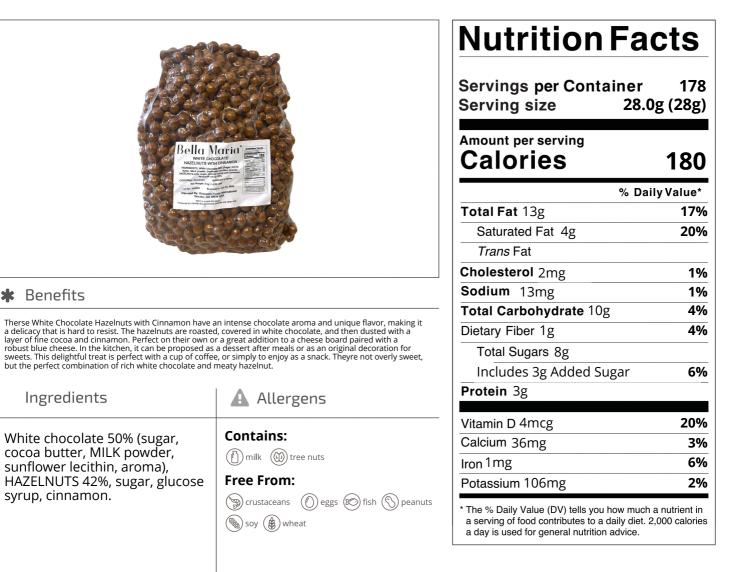

#### Packer 2011911 - White Chocolate Hazelnuts

White Chocolate Hazelnuts with cinnamon. This delightful treat is perfect with a cup of coffee, or simply to enjoy as a snack. Theyre not overly sweet, but the perfect combination of rich white chocolate and meaty hazelnut.

# 2011911 - White Chocolate Hazelnuts

White Chocolate Hazelnuts with cinnamon. This delightful treat is perfect with a cup of coffee, or simply to enjoy as a snack. Theyre not overly sweet, but the perfect combination of rich white chocolate and meaty hazelnut.

Nutrition Analysis - By Measure

| Calories             | 180 | Total Fat           | 13g  | Sodium         | 13mg  |
|----------------------|-----|---------------------|------|----------------|-------|
| Protein              | 3   | Trans Fats          |      | Calcium        | 36mg  |
| Total Carbohydrates… | 10g | Saturated Fat       | 4g   | Iron           | 1mg   |
| Sugars               | 8g  | Added Sugars        | 3g   | Potassium      | 106mg |
| Dietary Fiber        | 1g  | Polyunsaturated Fat |      | Zinc           |       |
| Lactose              |     | Monounsaturated Fat |      | Phosphorus     |       |
| Sucrose              |     | Cholesterol         | 2mg  |                |       |
| Vitamin A(IU)•       |     | Vitamin D           | 4mcg | Thiamin        |       |
| Vitamin A(RE)        |     | Vitamin E           |      | Niacin         |       |
| Vitamin C            |     | Folate              |      | Riboflavin     |       |
| Magnesium            |     | Vitamin B-6         |      | Vitamin B-1 2• |       |
| Monosodium           |     | Sulphites           |      | Nitrates       |       |