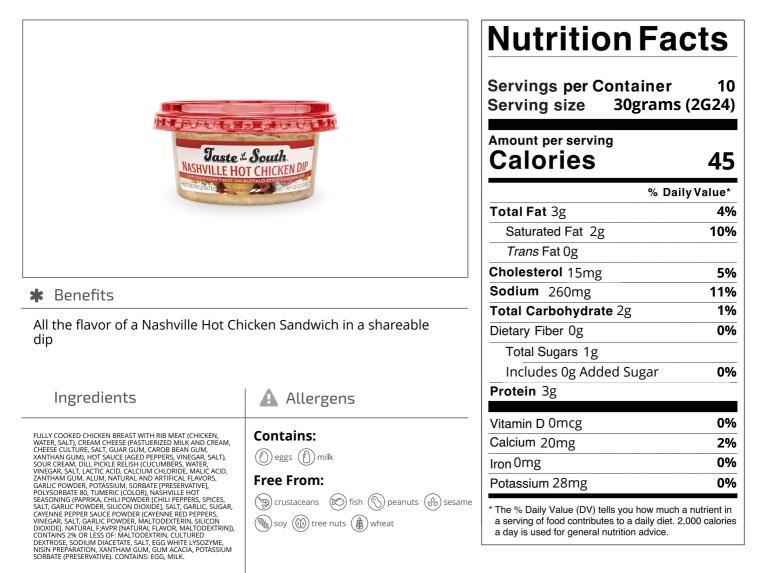

Nutrition Analysis - By Measure

| Calories             | 45 | Total Fat           | 3g   | Sodium         | 260mg |
|----------------------|----|---------------------|------|----------------|-------|
| Protein              | 3  | Trans Fats          | Og   | Calcium        | 20mg  |
| Total Carbohydrates… | 2g | Saturated Fat       | 2g   | Iron           | 0mg   |
| Sugars               | 1g | Added Sugars        | Og   | Potassium      | 28mg  |
| Dietary Fiber        | Og | Polyunsaturated Fat |      | Zinc           |       |
| Lactose              |    | Monounsaturated Fat |      | Phosphorus     |       |
| Sucrose              |    | Cholesterol         | 15mg |                |       |
| Vitamin A(IU)•       |    | Vitamin D           | 0mcg | Thiamin        |       |
| Vitamin A(RE)        |    | Vitamin E           |      | Niacin         |       |
| Vitamin C            |    | Folate              |      | Riboflavin     |       |
| Magnesium            |    | Vitamin B-6         |      | Vitamin B-1 2• |       |
| Monosodium           |    | Sulphites           |      | Nitrates       |       |