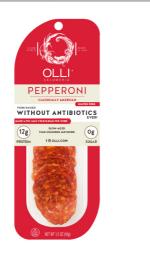

### \* Benefits

American Classic flavor Olli Salamis are a perfect grab-and-go solution for lunch, a satisfying meal replacement option and provide fulfilling protein for those on the go or at home. These healthy and nutritious artisanal salamis feature 100% vegetarian-fed, antibiotic-free pork and provide 13 grams of protein per serving, with each pack equal to one serving.

The convenient packaging provides easy access, andinovative packing process prevents flavor migration to keep Olli items fresh and maintain quality. This ensures the ultimate flavor experience. For quality assurance, Olli Salumerias packaging is processed, tested and approved in-house. Olli Salumeria uses the most advanced techniques to deliver the traditional flavor of Italy time after time. All of its products are influenced by the quality raw material it starts with. Meat is free of both antibiotics and nitrates, and each batch is handcrafted with simple ingredients. The result is finished products that reflect our Italian heritage. Our goal is to create an experience with our products.

### Pork, sea salt, contains less than 2% of the following: turbinado sugar, natural flavoring, wine, garlic, sweet paprika, lactic acid starter culture