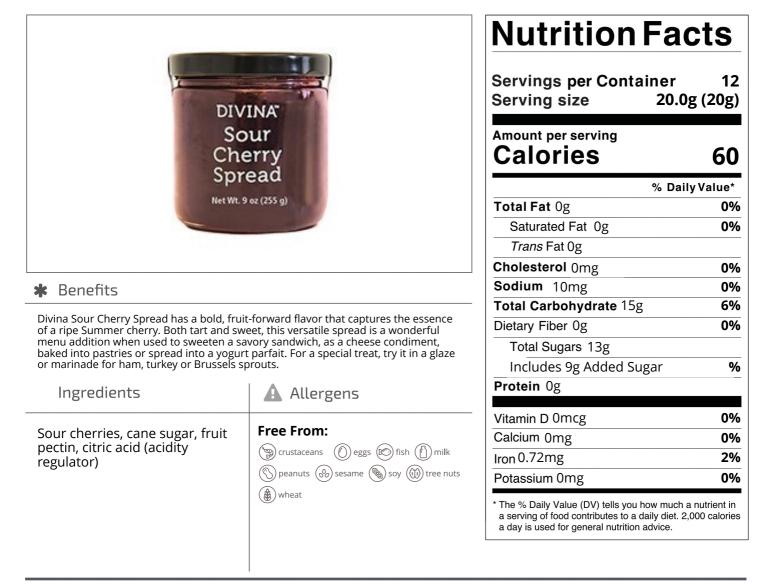

Nutrition Analysis - By Measure

| Calories             | 60  | Total Fat           | Og   | Sodium         | 10mg   |
|----------------------|-----|---------------------|------|----------------|--------|
| Protein              | 0   | Trans Fats          | Og   | Calcium        | 0mg    |
| Total Carbohydrates… | 15g | Saturated Fat       | Og   | Iron           | 0.72mg |
| Sugars               | 13g | Added Sugars        | 9g   | Potassium      | 0mg    |
| Dietary Fiber        | Og  | Polyunsaturated Fat |      | Zinc           |        |
| Lactose              |     | Monounsaturated Fat |      | Phosphorus     |        |
| Sucrose              |     | Cholesterol         | 0mg  |                |        |
| Vitamin A(IU)•       |     | Vitamin D           | 0mcg | Thiamin        |        |
| Vitamin A(RE)        |     | Vitamin E           |      | Niacin         |        |
| Vitamin C            |     | Folate              |      | Riboflavin     |        |
| Magnesium            |     | Vitamin B-6         |      | Vitamin B-1 2• |        |
| Monosodium           |     | Sulphites           |      | Nitrates       |        |