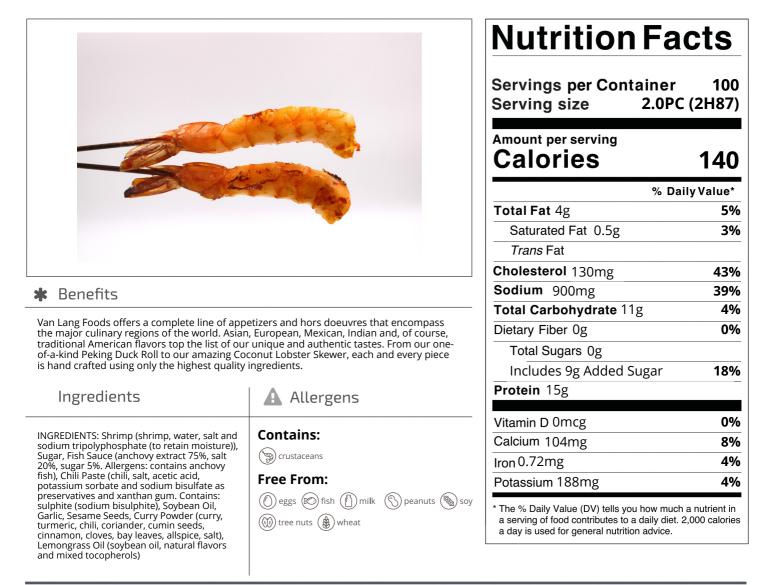

### Van Lang 204005 - **Shrimp Skewer**

Premium and large 16/20 shrimp on a skewer. Bake from frozen in 350F oven for 10-12 minutes. Internal temperature must reach 165F as measured by a thermometer.

## Van Lang 204005 - **Shrimp Skewer**

Premium and large 16/20 shrimp on a skewer. Bake from frozen in 350F oven for 10-12 minutes. Internal temperature must reach 165F as measured by a thermometer.

Nutrition Analysis - By Measure

| Calories             | 140 | Total Fat           | 4g    | Sodium         | 900mg  |
|----------------------|-----|---------------------|-------|----------------|--------|
| Protein              | 15  | Trans Fats          |       | Calcium        | 104mg  |
| Total Carbohydrates… | 11g | Saturated Fat       | 0.5g  | Iron           | 0.72mg |
| Sugars               | Og  | Added Sugars        | 9g    | Potassium      | 188mg  |
| Dietary Fiber        | Og  | Polyunsaturated Fat |       | Zinc           |        |
| Lactose              |     | Monounsaturated Fat |       | Phosphorus     |        |
| Sucrose              |     | Cholesterol         | 130mg |                |        |
| Vitamin A(IU)•       |     | Vitamin D           | 0mcg  | Thiamin        |        |
| Vitamin A(RE)        |     | Vitamin E           |       | Niacin         |        |
| Vitamin C            |     | Folate              |       | Riboflavin     |        |
| Magnesium            |     | Vitamin B-6         |       | Vitamin B-1 2• |        |
| Monosodium           |     | Sulphites           |       | Nitrates       |        |